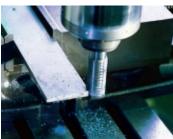

## Superior Performance. Ozone-Friendly.

Drilling milling facing broaching boring turning tapping engraving reaming threading sawing ...whatever the cut and whatever the metal!

Tap Magic with EP-XTRA is an ozone-friendly, professional-quality cutting fluid that delivers superior performance for any cutting operation on any metal. And it helps promote longer tool life.